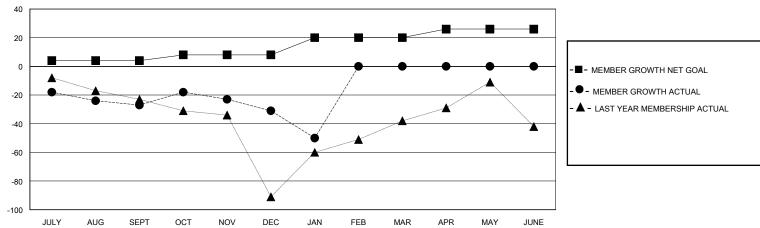

## GOALS AND ACTUAL MEMBERS CUMULATIVE

|                            |     |                                               | ·                                      |                |    |
|----------------------------|-----|-----------------------------------------------|----------------------------------------|----------------|----|
| DROPPED CLUBS: 1           |     | 19 CLUBS OF 58 ADDED 1 OR MORE<br>NEW MEMBERS | GENDER DISTRIBUTION  MALE 763 (38.26%) |                |    |
| DROPPED MEMBERS            |     |                                               | FEMALE                                 | 1,231 (61.74%) |    |
| DECEASED                   | 19  | CLICK HERE FOR CUMULATIVE                     | TOTAL FAMILY UNIT MEMBERS              |                | 76 |
| CLUB CANCELLED 15 OTHER 68 |     | MEMBERSHIP DATA                               | FAMILY MEMBERS PAYING HALF DUES        |                | 41 |
| TOTAL                      | 102 |                                               |                                        |                |    |